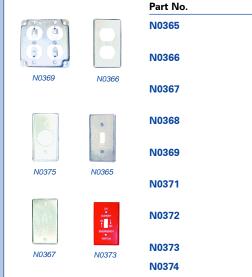

## **ELECTRIC BOX & SWITCH COVERS**

|   | N0365 | Toggle Switch Utility Cover,<br>2-1/8" x 4-1/8", Plated Finish                 | 1 |
|---|-------|--------------------------------------------------------------------------------|---|
|   | N0366 | Duplex Receptacle Cover,<br>2-1/8" x 4-1/8", Plated Finish                     | 1 |
|   | N0367 | Blank Utility Cover, 2-1/8" x 4-1/8",<br>Plated Finish                         | 1 |
|   | N0368 | Toggle Duplex Cover, 4" Square,<br>Plated Finish                               | 1 |
|   | N0369 | Square Cover / Duplex Receptacle,<br>4" Square, Plated Finish                  | 1 |
|   | N0371 | Square Cover, Blank, 4" x 4",<br>Plated Finish                                 | 1 |
|   | N0372 | Octagonal Cover, Blank,<br>3-5/8" x 3-5/8", Plated Finish                      | 1 |
|   | N0373 | Oil Burner Cover, 4" x 2-1/8", Red Finish                                      | 1 |
|   | N0374 | Gas Burner Cover, 4" x 2-1/8", Red Finish                                      | 1 |
|   | N0375 | Utility Box Cover, 250V Receptacle, 2-1/8" x 4-1/8", Plated Finish             | 1 |
|   | N0377 | Single Toggle Utility Cover, 4" Square                                         | 1 |
| 9 | N0384 | Weatherproof Box with Switch & Cover, $4-9/16'' \times 2-7/8'' \times 2-1/8''$ | 1 |
|   |       |                                                                                |   |