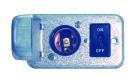

## **FUSE & UTILITY COVER**

N0371

N0384

| Part No. | Description                      | Quantity |
|----------|----------------------------------|----------|
| N0381    | Fuse / Outlet & Cover,           | 1        |
|          | 1/2 Hp, Single Pole Switch, 125V |          |