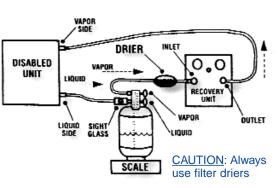

#### **GS2000 & GS2001 Recovery Diagrams**

#### DIAGRAM 2: Optional Liquid Recovery - Push/Pull

Note: Always fill cylinder by weight to a maximum of 80% or use cylinder with float switch.